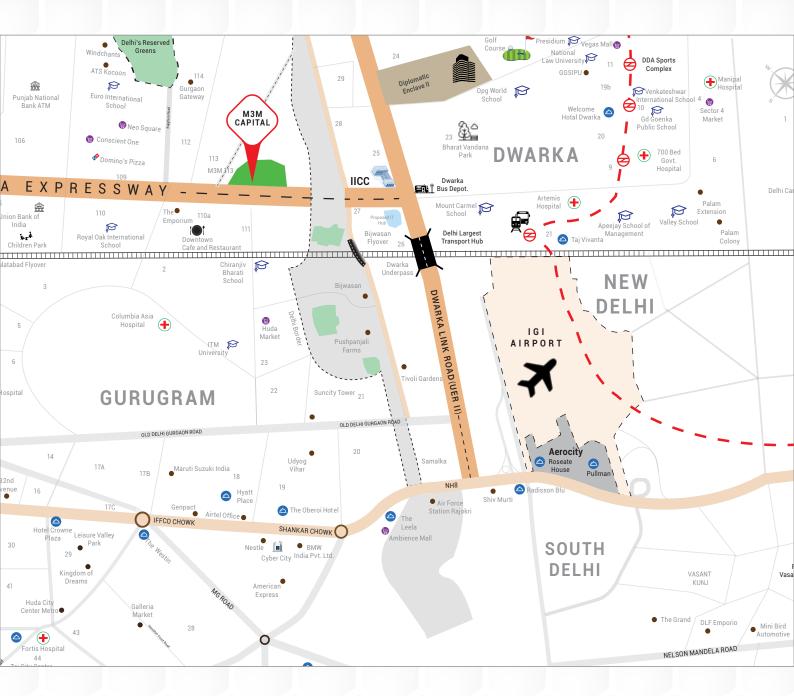

### RISING IN THE MOST THRIVING AREA OF GURUGRAM SMART CITY DELHI AIRPORT

#### **DIPLOMATIC ENCLAVE II:**

Coming up in Sector 24, Dwarka, the 2<sup>nd</sup> Diplomatic Enclave of Delhi will house embassies, chanceries, high commissions and ambassador residences

#### RIGHT NEXT TO DELHI IN SECTOR 113, DWARKA EXPRESSWAY –

India's widest expressway, M3M Capital will soon become the epicenter of luxury in India

## DELHI'S LARGEST TRANSPORTATION HUB:

Being developed at Bijwasan in South West Delhi, this transportation hub will integrate all modes of transport

Being developed on 90 hectares of land in Sector 25, Dwarka, this convention centre will be the largest of its kind in India

## RISING IN THE MOST THRIVING AREA OF GURUGRAM SMART CITY DELHI AIRPORT

#### TUNNEL LINKING TO IGI AIRPORT:

Delhi NCR's longest tunnel road, about 4km long, is proposed for seamless connectivity from Gurugram to Dwarka & IGI Airport

#### INTERNATIONAL SPORTS COMPLEX:

This is coming up in Sector 19 of Dwarka Sub-city on a 62 acre land with an 18,000 seater stadium

#### INDIA'S LARGEST THEME PARK

Dwarka is about to get a 220-acre large park: Bharat Vandana Park. Set to be one-of-its-kind with an eco-forest zone, several lakes, cultural and adventure sports facilities.

# THE FIRST LUXURY GOLF RESIDENCES IN THE HEART OF DELHI NCR

Located on the cusp of Delhi and Gurugram, the project offers an array of conveniences and comforts. Enjoys proximity to the educational institutions, malls, restaurants, hospitals, and headquarters of multinational companies.

5 MINS TO
DIPLOMATIC IN
ENCLAVE

7 MINS TO 20 MII INTERNATIONAL SOUTH AIRPORT

20 MINS TO SOUTH DELHI

5 MINS TO LARGEST TRANSPORATION HUB

20 MINS TO CYBER CITY

3 MINS TO IICC : ASIA'S LARGEST CONVENTION CENTRE