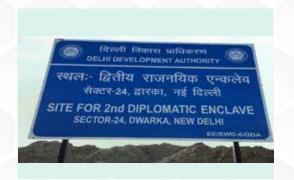

#### **DIPLOMATIC ENCLAVE II:**

Coming up in Sector 24, Dwarka, the 2<sup>nd</sup> Diplomatic Enclave of Delhi will house embassies, chanceries, high commissions and ambassador residences