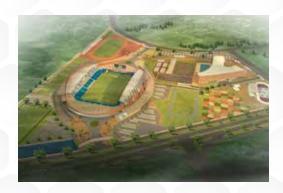

#### INDIA'S LARGEST THEME PARK

Dwarka is about to get a 220-acre large park: Bharat Vandana Park. Set to be one-of-its-kind with an eco-forest zone, several lakes, cultural and adventure sports facilities.