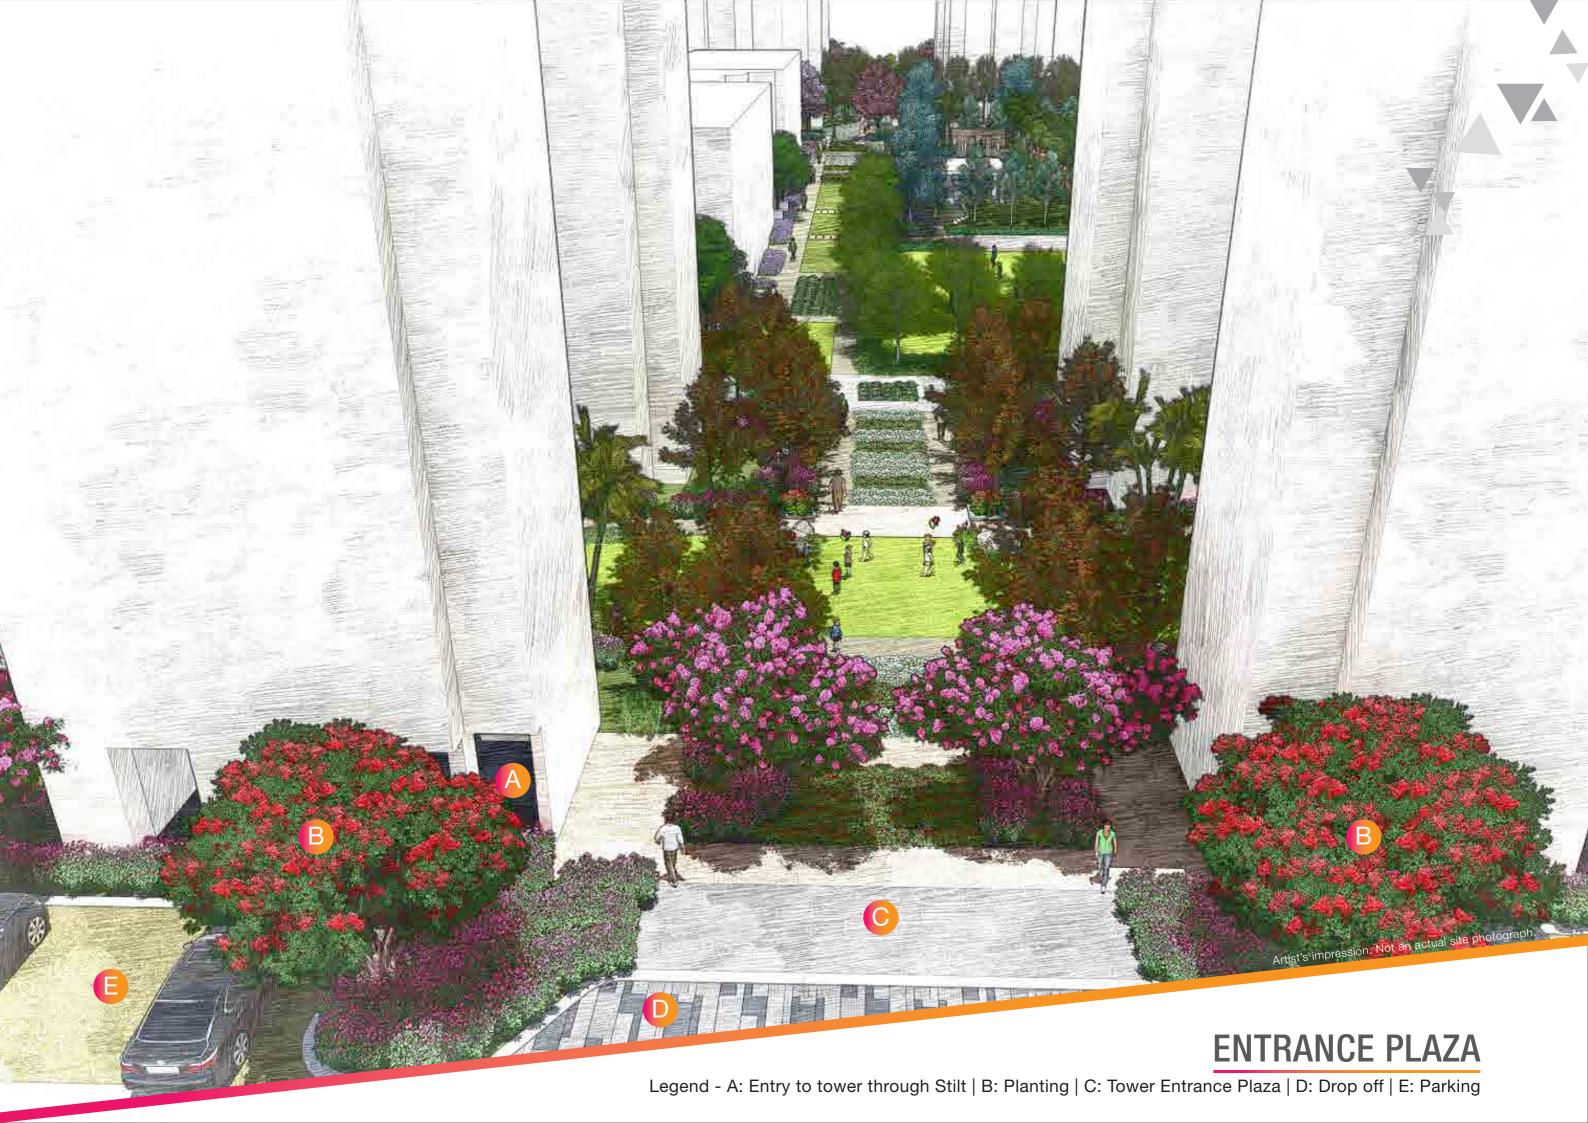

# THOUGHTFULLY DESIGNED

LANDSCAPE INSPIRED BY ELEMENTS OF NATURE

### LANDSCAPE INSPIRED BY ELEMENTS OF NATURE

A: DIGITAL PLAZA | B: MOUND GARDEN | C: HERB GARDEN | D: GARDEN OF PRECEPTION | E: CHESS PLAZA | F: COLOUR GARDEN | G: GARDEN OF SENSES

H: GARDEN OF VITALITY | I: BUTTERFLY GARDEN | J: AROMATIC GARDEN | K: REFLEXOLOGY | L: YOGA/ MEDITATION LAWN | M: CELEBRATION LAWN | N: PARTY LAWN