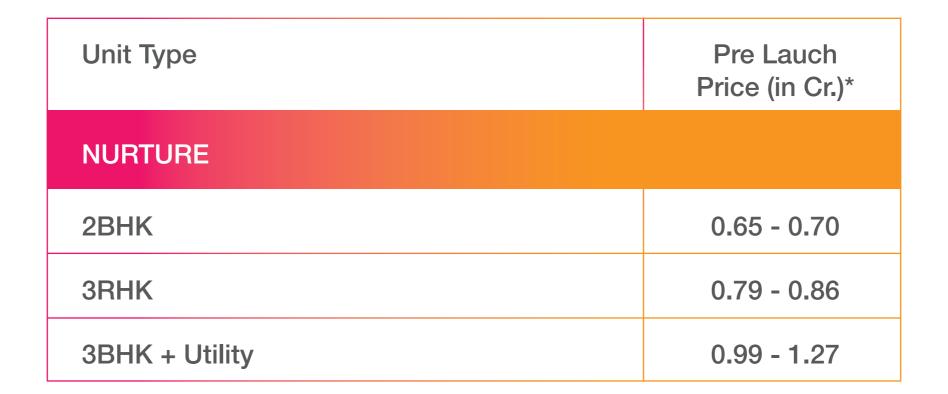

PRICING AND SPECIFICATION

| Unit Type                             | Pre Lauch<br>Price (in Cr.)* |
|---------------------------------------|------------------------------|
| ICONIC                                |                              |
| Iconic - 3BHK + Utility               | 1.38 - 1.48                  |
| Iconic 4BHK + Utility                 | 1.59 - 1.71                  |
| Iconic 4BHK + Utility + Family Lounge | 1.79 - 1.92                  |