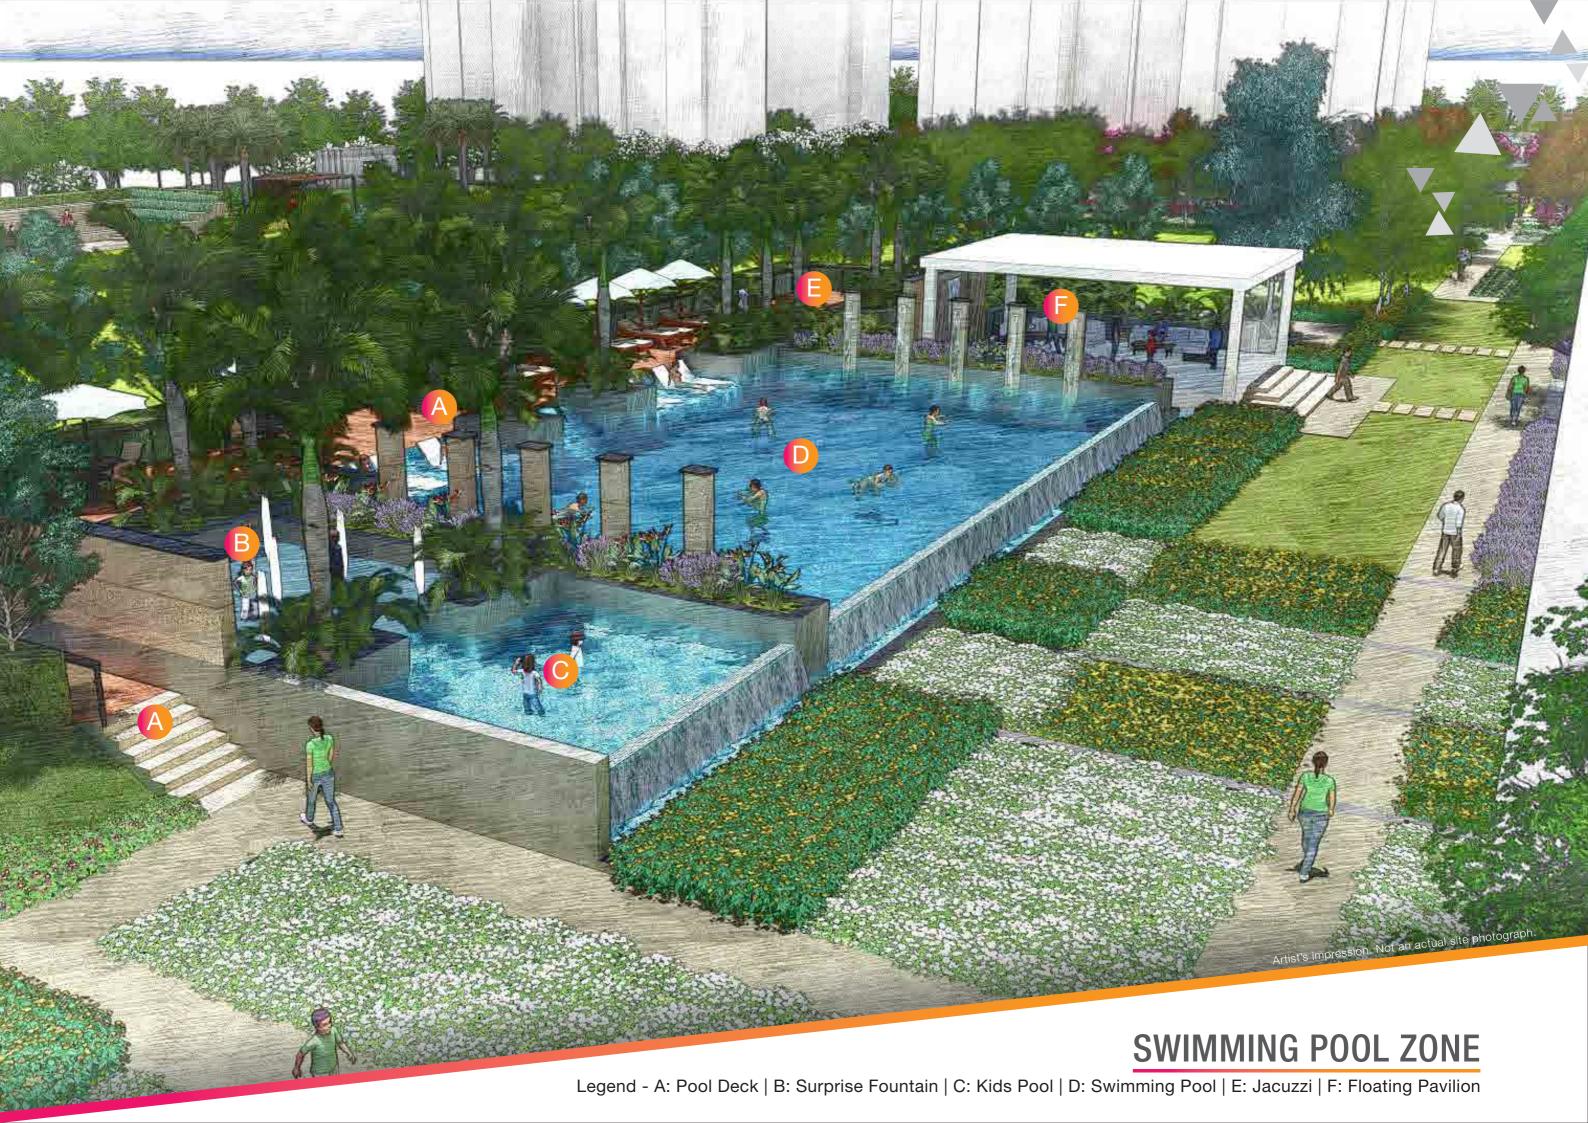

### LANDSCAPE INSPIRED BY ELEMENTS OF NATURE

A: DIGITAL PLAZA | B: MOUND GARDEN | C: HERB GARDEN | D: GARDEN OF PRECEPTION | E: CHESS PLAZA | F: COLOUR GARDEN | G: GARDEN OF SENSES

H: GARDEN OF VITALITY | I: BUTTERFLY GARDEN | J: AROMATIC GARDEN | K: REFLEXOLOGY | L: YOGA/ MEDITATION LAWN | M: CELEBRATION LAWN | N: PARTY LAWN