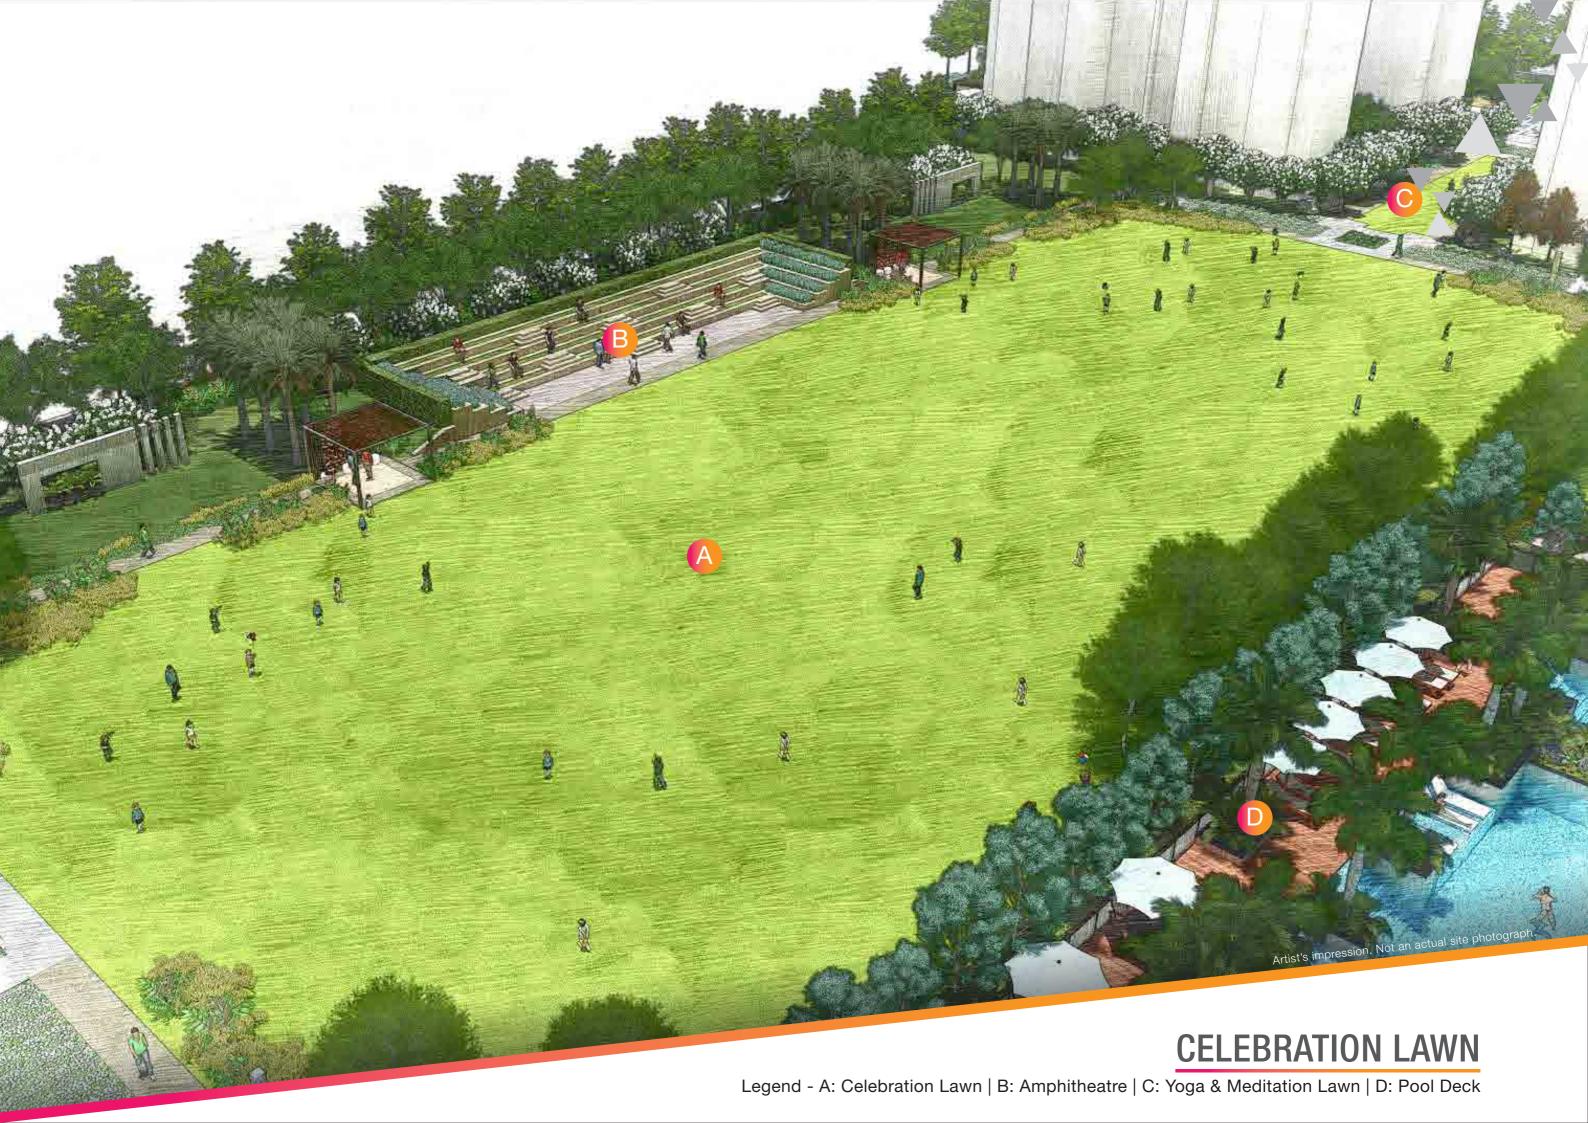

### LANDSCAPE INSPIRED BY ELEMENTS OF NATURE

A: DIGITAL PLAZA | B: MOUND GARDEN | C: HERB GARDEN | D: GARDEN OF PRECEPTION | E: CHESS PLAZA | F: COLOUR GARDEN | G: GARDEN OF SENSES

H: GARDEN OF VITALITY | I: BUTTERFLY GARDEN | J: AROMATIC GARDEN | K: REFLEXOLOGY | L: YOGA/ MEDITATION LAWN | M: CELEBRATION LAWN | N: PARTY LAWN