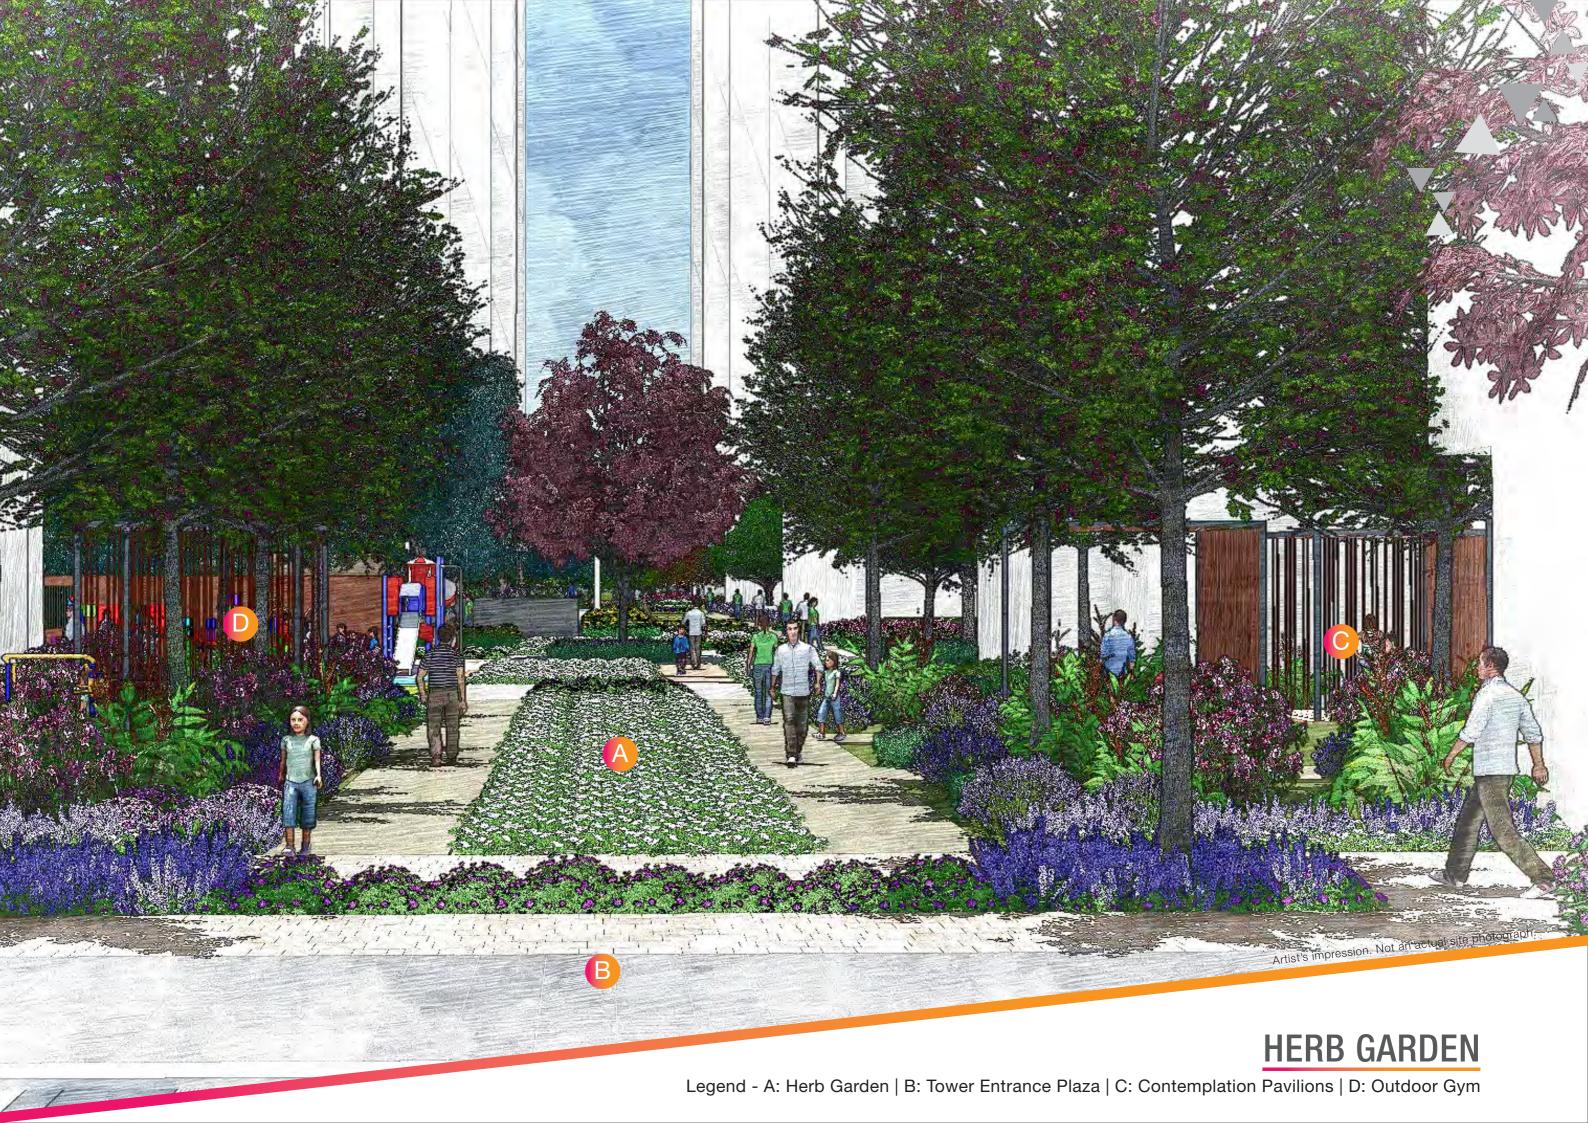

# THOUGHTFULLY DESIGNED

LANDSCAPE INSPIRED BY ELEMENTS OF NATURE

### LANDSCAPE INSPIRED BY ELEMENTS OF NATURE

A: DIGITAL PLAZA | B: MOUND GARDEN | C: HERB GARDEN | D: GARDEN OF PRECEPTION | E: CHESS PLAZA | F: COLOUR GARDEN | G: GARDEN OF SENSES

H: GARDEN OF VITALITY | I: BUTTERFLY GARDEN | J: AROMATIC GARDEN | K: REFLEXOLOGY | L: YOGA/ MEDITATION LAWN | M: CELEBRATION LAWN | N: PARTY LAWN