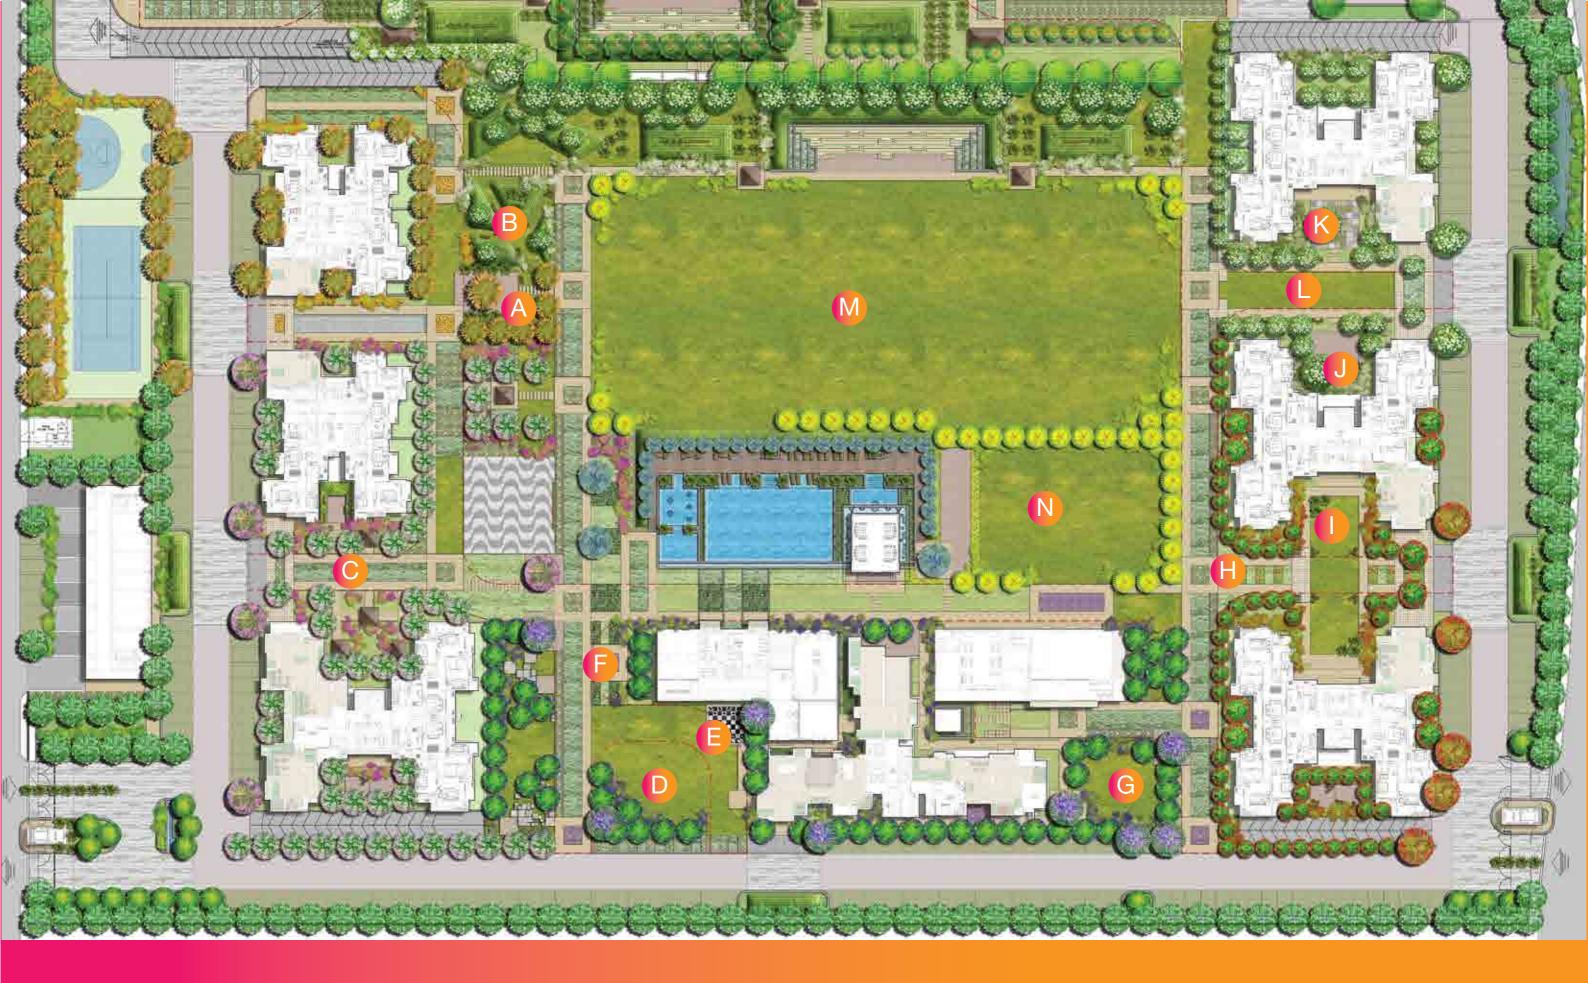

# THOUGHTFULLY DESIGNED

LANDSCAPE INSPIRED BY ELEMENTS OF NATURE

### LANDSCAPE INSPIRED BY ELEMENTS OF NATURE

A: DIGITAL PLAZA | B: MOUND GARDEN | C: HERB GARDEN | D: GARDEN OF PRECEPTION | E: CHESS PLAZA | F: COLOUR GARDEN | G: GARDEN OF SENSES

H: GARDEN OF VITALITY | I: BUTTERFLY GARDEN | J: AROMATIC GARDEN | K: REFLEXOLOGY | L: YOGA/ MEDITATION LAWN | M: CELEBRATION LAWN | N: PARTY LAWN