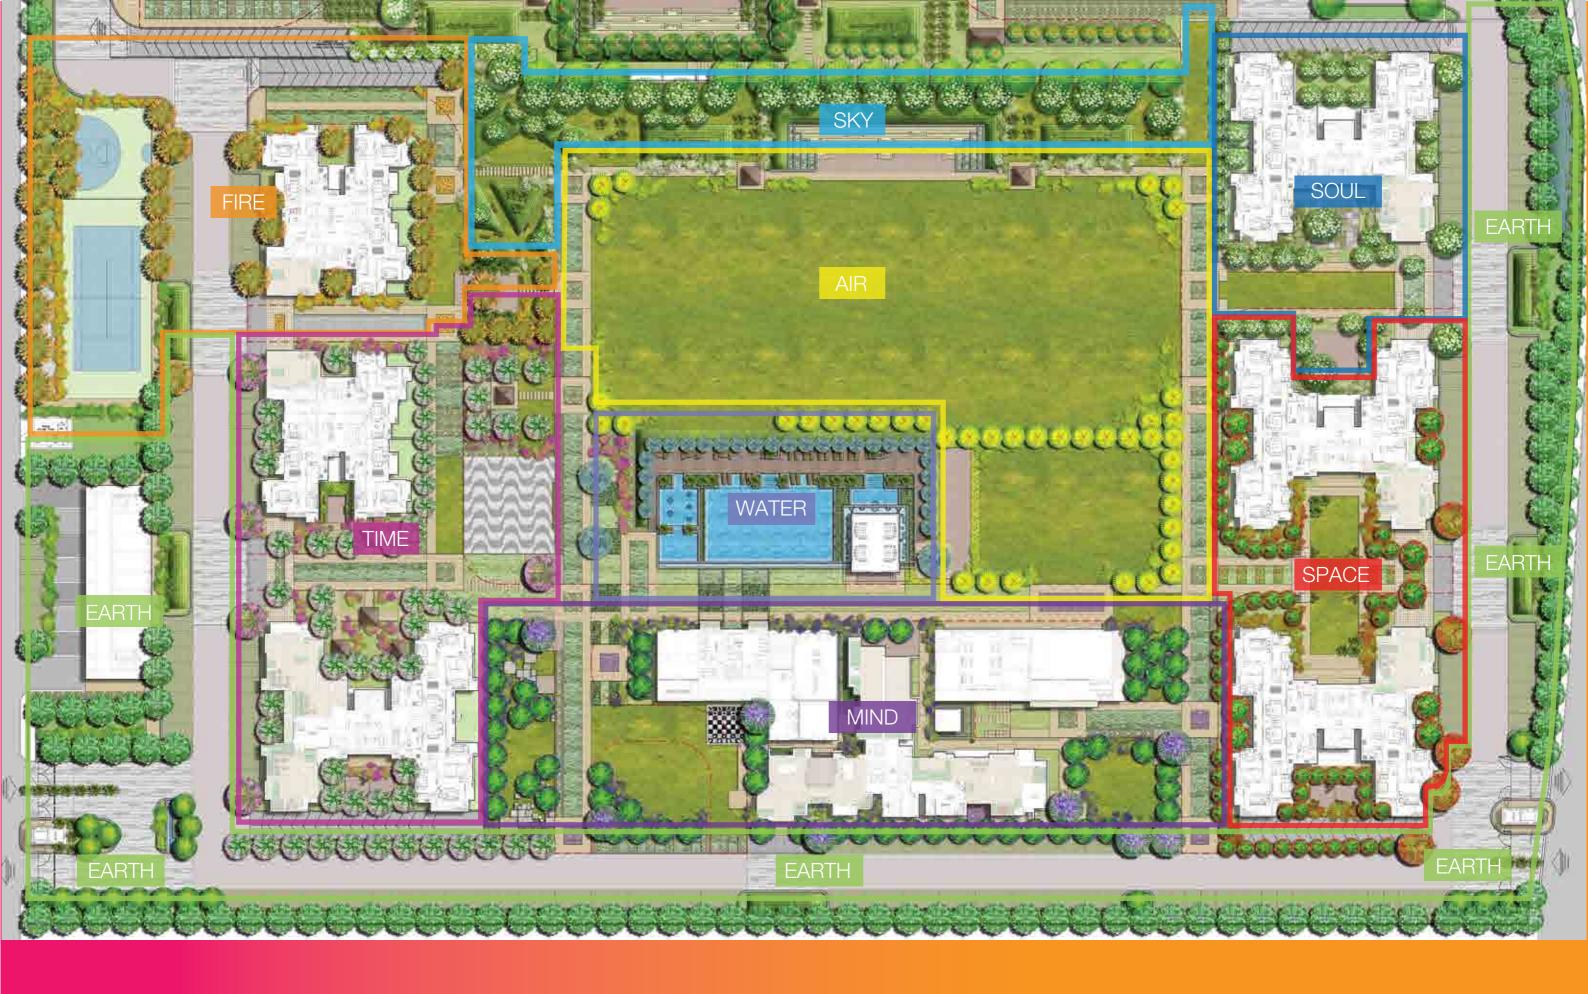

# THOUGHTFULLY DESIGNED

LANDSCAPE INSPIRED BY ELEMENTS OF NATURE

### LANDSCAPE INSPIRED BY ELEMENTS OF NATURE

A: DIGITAL PLAZA | B: MOUND GARDEN | C: HERB GARDEN | D: GARDEN OF PRECEPTION | E: CHESS PLAZA | F: COLOUR GARDEN | G: GARDEN OF SENSES

H: GARDEN OF VITALITY | I: BUTTERFLY GARDEN | J: AROMATIC GARDEN | K: REFLEXOLOGY | L: YOGA/ MEDITATION LAWN | M: CELEBRATION LAWN | N: PARTY LAWN