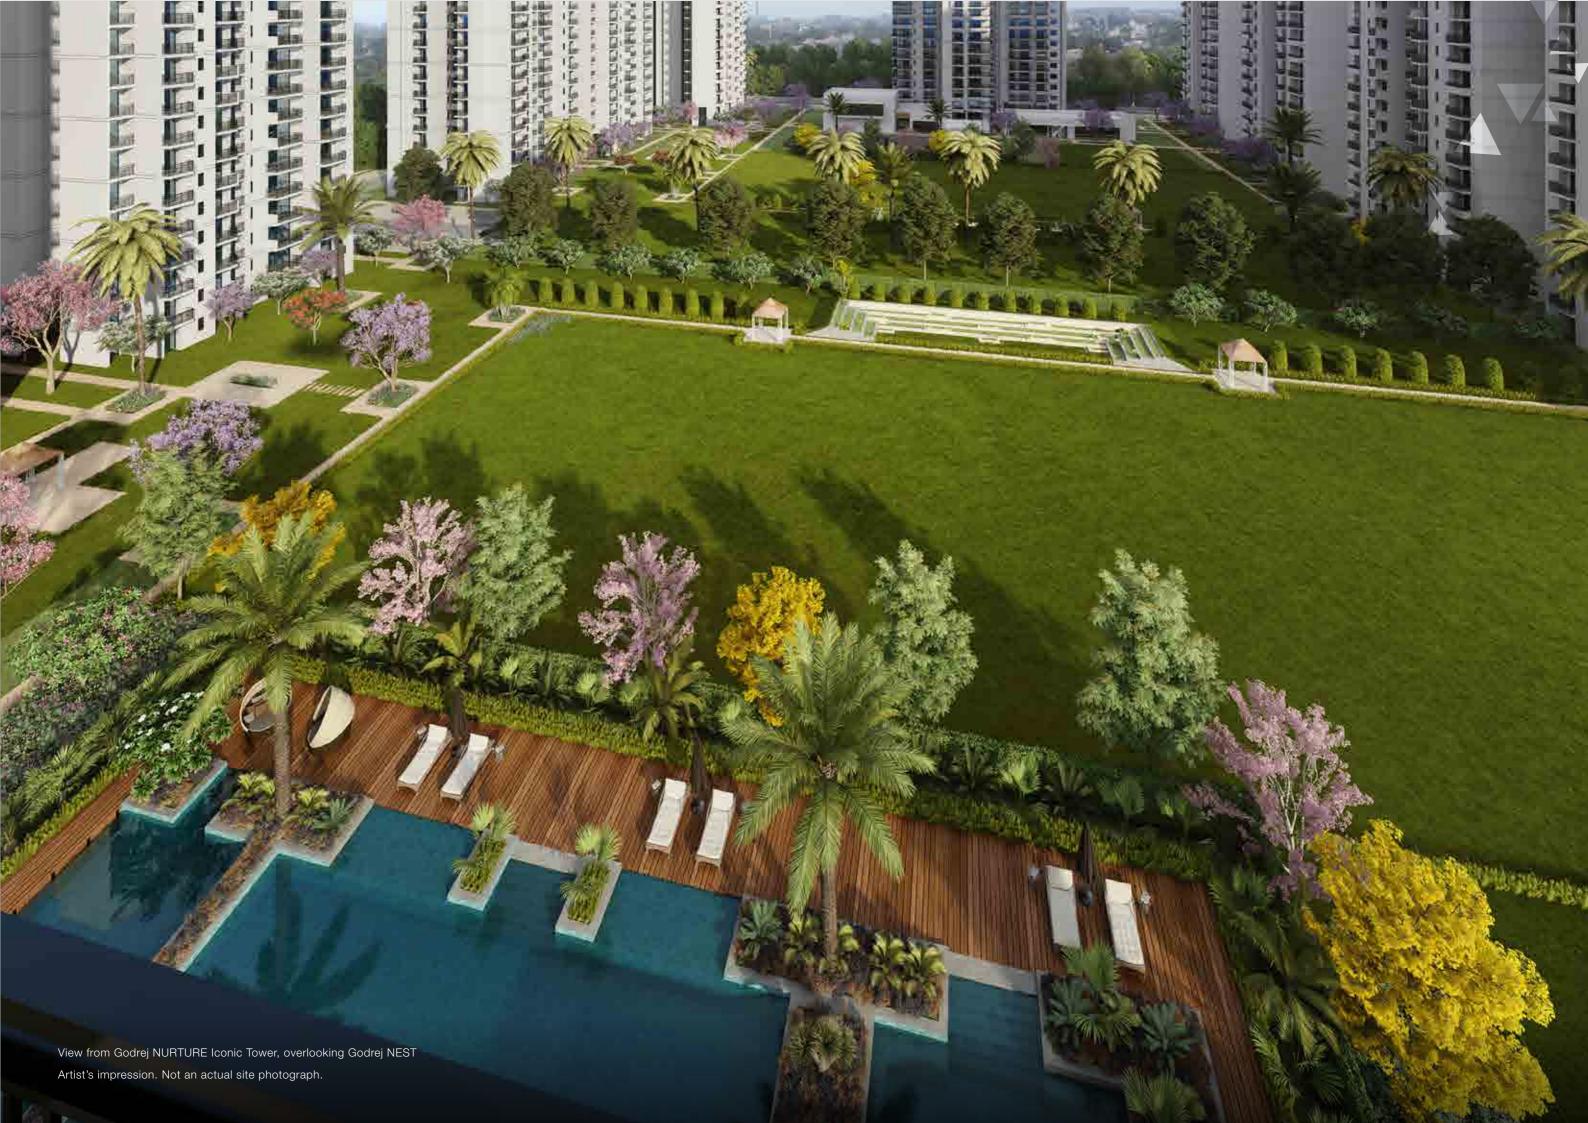

# THOUGHTFULLY DESIGNED

LANDSCAPE INSPIRED BY ELEMENTS OF NATURE

### LANDSCAPE INSPIRED BY ELEMENTS OF NATURE

A: DIGITAL PLAZA | B: MOUND GARDEN | C: HERB GARDEN | D: GARDEN OF PRECEPTION | E: CHESS PLAZA | F: COLOUR GARDEN | G: GARDEN OF SENSES

H: GARDEN OF VITALITY | I: BUTTERFLY GARDEN | J: AROMATIC GARDEN | K: REFLEXOLOGY | L: YOGA/ MEDITATION LAWN | M: CELEBRATION LAWN | N: PARTY LAWN