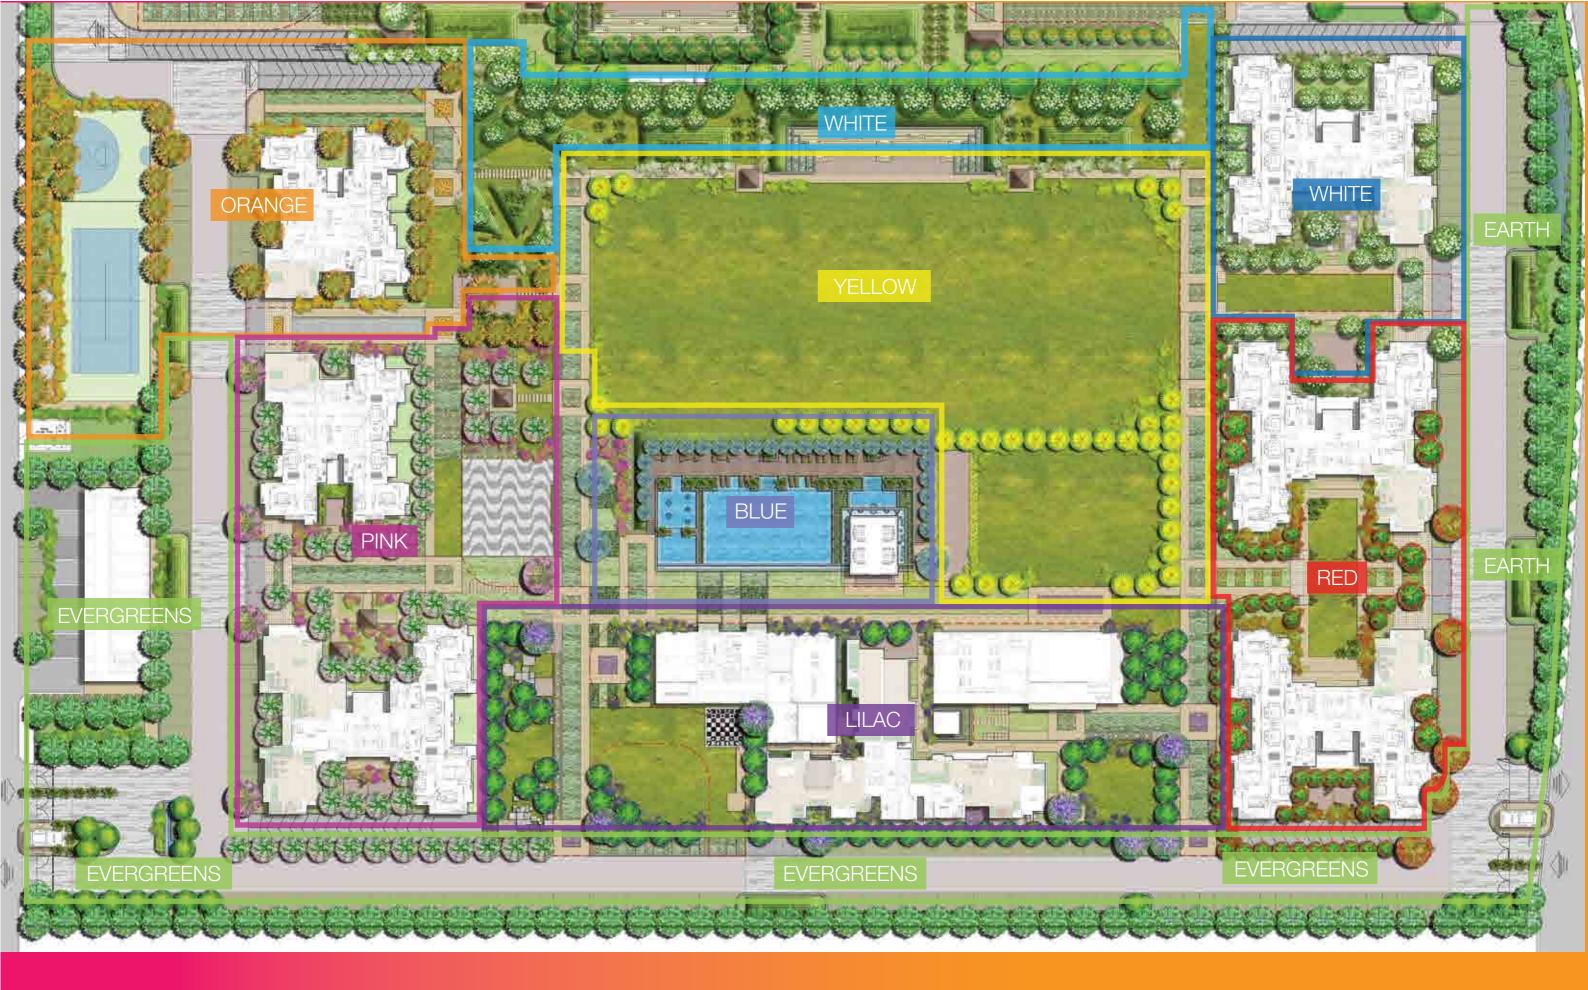

### LANDSCAPE INSPIRED BY ELEMENTS OF NATURE

A: DIGITAL PLAZA | B: MOUND GARDEN | C: HERB GARDEN | D: GARDEN OF PRECEPTION | E: CHESS PLAZA | F: COLOUR GARDEN | G: GARDEN OF SENSES

H: GARDEN OF VITALITY | I: BUTTERFLY GARDEN | J: AROMATIC GARDEN | K: REFLEXOLOGY | L: YOGA/ MEDITATION LAWN | M: CELEBRATION LAWN | N: PARTY LAWN

#### **PLANTING INTENT - EVERGREENS**

#### **PLANTING INTENT - WHITE**

#### PLANTING INTENT - LILAC

#### **PLANTING INTENT - PINK**

#### **PLANTING INTENT - ORANGE**

#### **PLANTING INTENT - YELLOW**

#### **PLANTING INTENT - BLUE**

#### **PLANTING INTENT - RED**