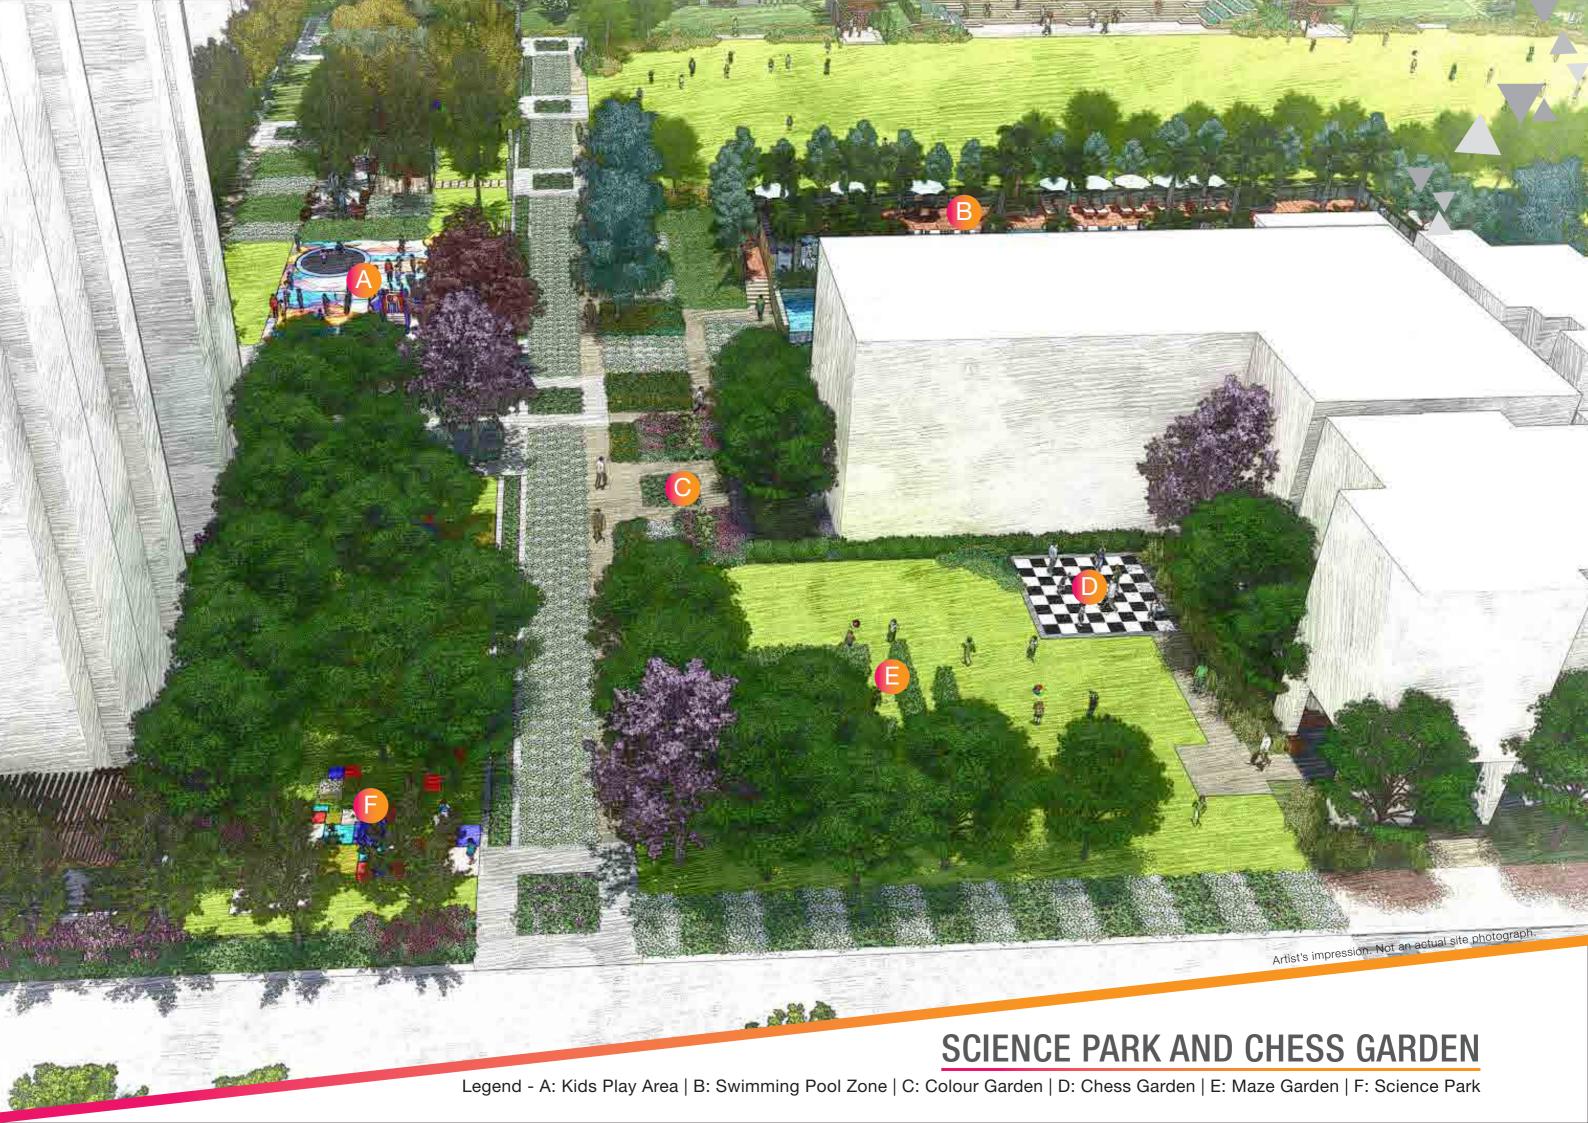

# THOUGHTFULLY DESIGNED

LANDSCAPE INSPIRED BY ELEMENTS OF NATURE

### LANDSCAPE INSPIRED BY ELEMENTS OF NATURE

A: DIGITAL PLAZA | B: MOUND GARDEN | C: HERB GARDEN | D: GARDEN OF PRECEPTION | E: CHESS PLAZA | F: COLOUR GARDEN | G: GARDEN OF SENSES

H: GARDEN OF VITALITY | I: BUTTERFLY GARDEN | J: AROMATIC GARDEN | K: REFLEXOLOGY | L: YOGA/ MEDITATION LAWN | M: CELEBRATION LAWN | N: PARTY LAWN